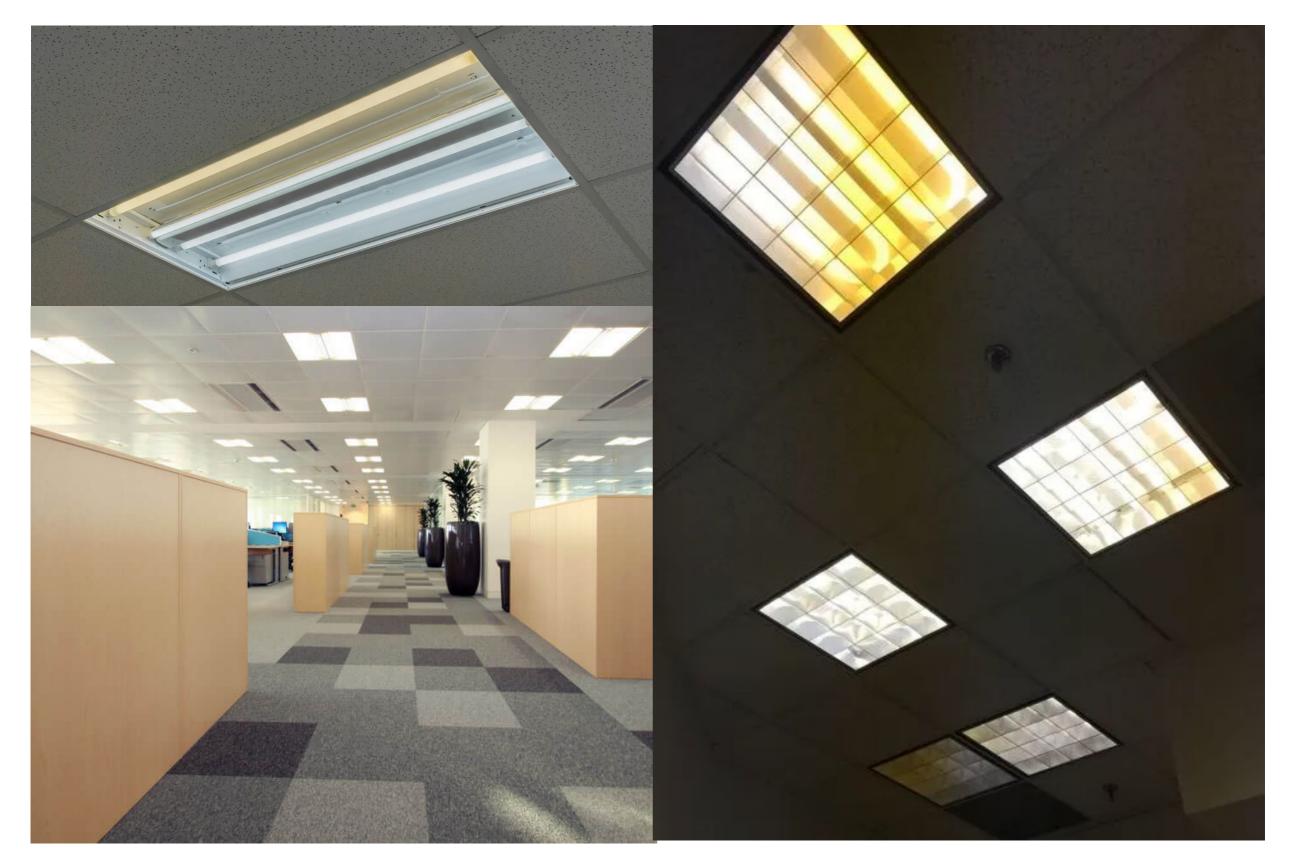

I enjoy these textures and their simplicity/minimalism. Perhaps we find space for focused clutter within this boxy world.

This is a bit of the physical reality outside of the office walls.