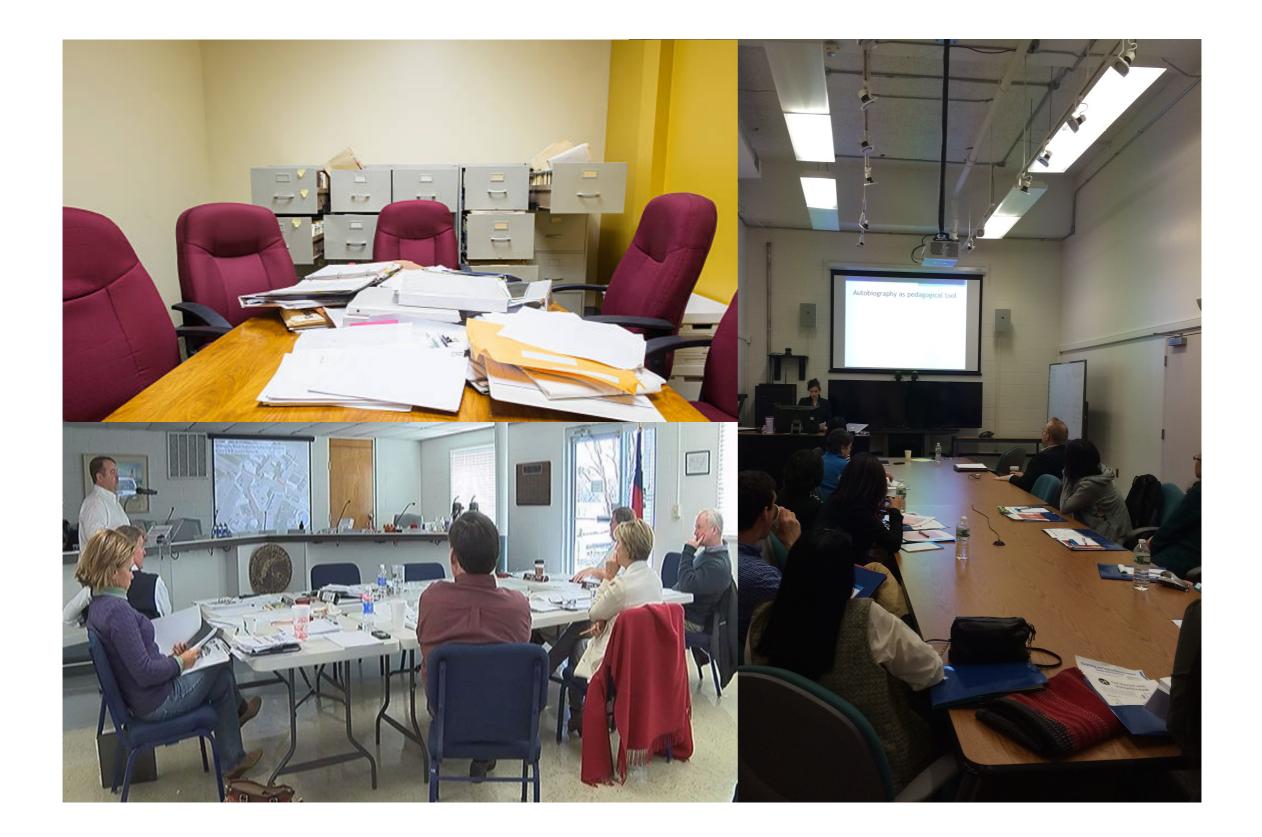

I'm enjoying how no amount of balloons is going to transform the conference room.

A variety of crowded conference rooms. A mix of folding chairs around our conference table will suggest that the company really is making ends meet. I like the depth of the narrow room, and the lights that accentuate its direction.

I enjoy these textures and their simplicity/minimalism. Perhaps we find space for focused clutter within this boxy world.

This is a bit of the physical reality outside of the office walls.