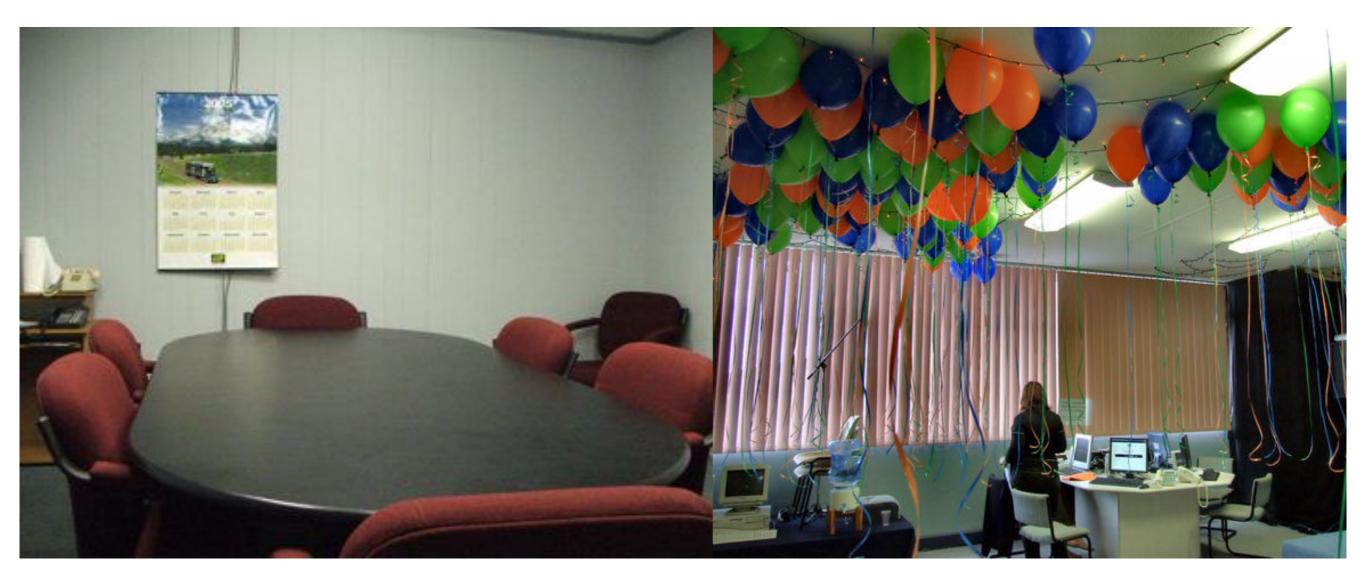

I'm enjoying how no amount of balloons is going to transform the conference room.

A variety of crowded conference rooms. A mix of folding chairs around our conference table will suggest that the company really is making ends meet. I like the depth of the narrow room, and the lights that accentuate its direction.