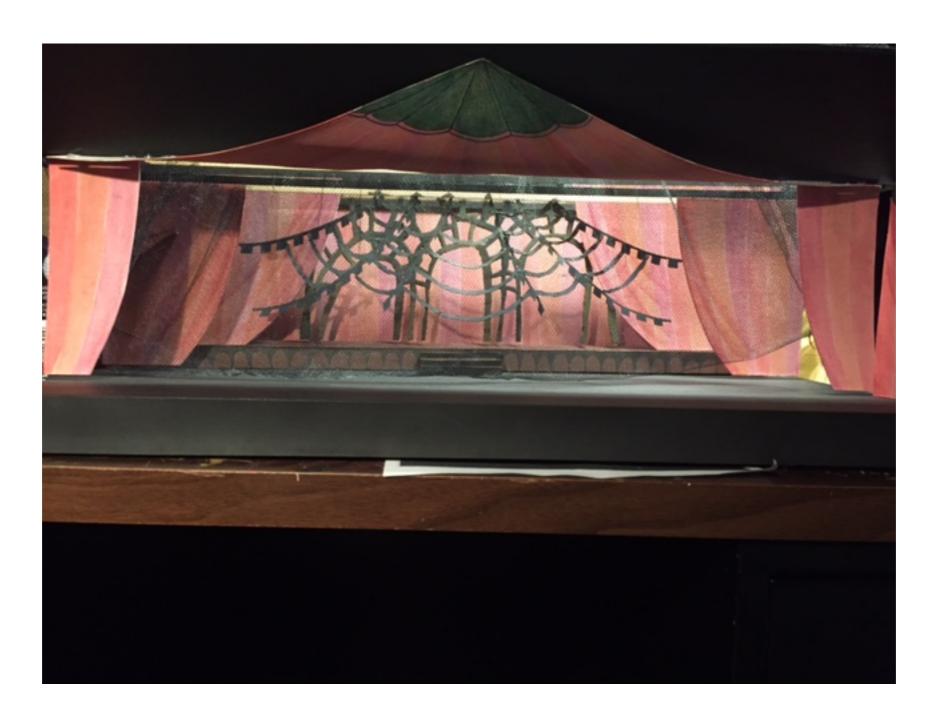

## Pippin

Lincoln High School Theatre, 2017 Directed by Amanda Nelson Designed by Alex Meyer

**STORY BOARD** 

PRESHOW - p.1

Magic to Do, Corner of the Sky

Stairs and platform extension out, all tent drops in

CHARLEMAGNE'S PALACE - p.7 *Welcome Home* 

Leading Player pulls ribbon out of floor, the ribbon rises from behind the platform as the palace portal flies in in front of it, all tent drops in

CHARLEMAGNE'S COURT - p.14