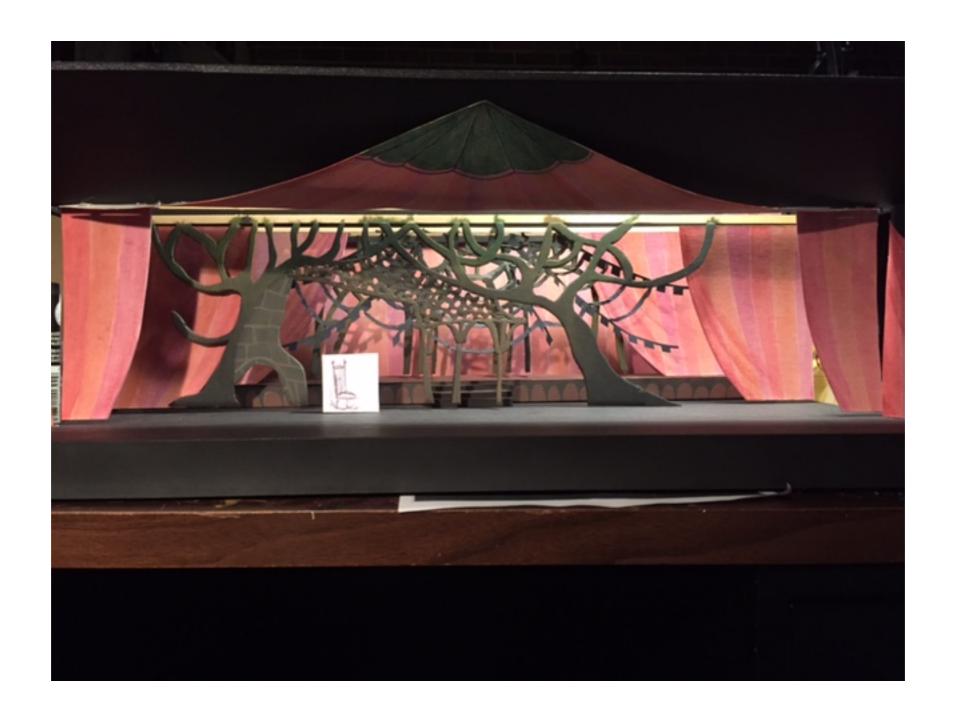

BERTHE'S HOME - p.26 Simple Joys, No Time At All

Tree drop flies in, Berthe's chair is placed, Tent in, Palace portal in, all tent drops in

BERTHE'S HOME - p.31 No Time At All

Song Sheet drops in kabuki-style on cue, Tree drop in, Tent in, Palace portal in, all tent drops in