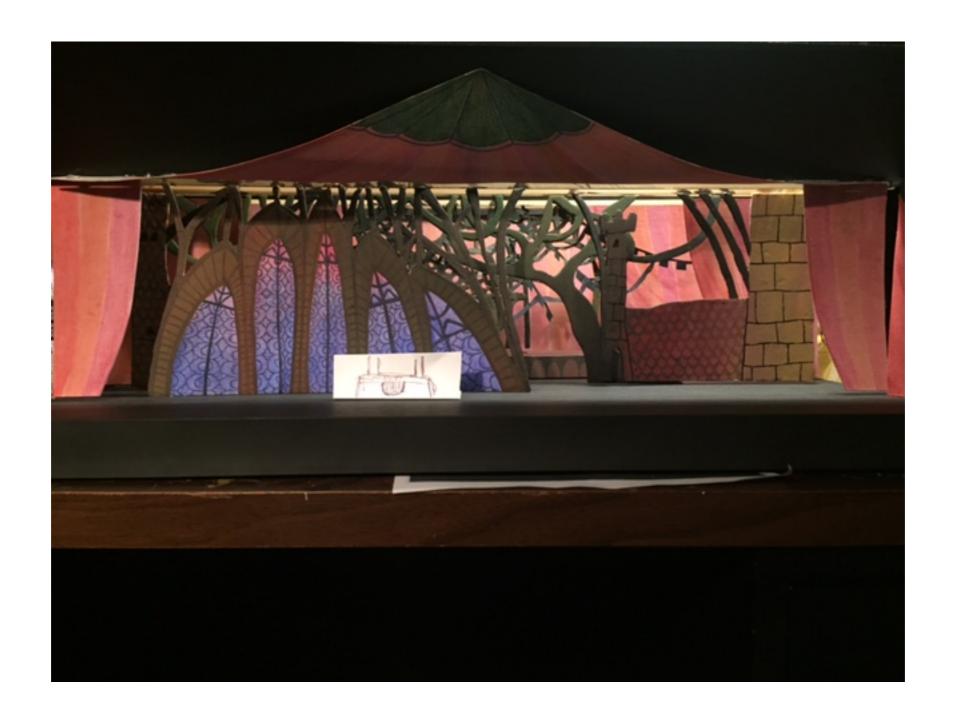

CHARLEMAGNE'S PALACE - p.7 *Welcome Home* 

Leading Player pulls ribbon out of floor, the ribbon rises from behind the platform as the palace portal flies in in front of it, all tent drops in

CHARLEMAGNE'S COURT - p.14

Charles' throne is placed at top of staircase, Ribbon is flown out, Palace portal in, all tent drops in

CHARLEMAGNE'S TENT - p.18 War Is A Science

Staircase is folded in, Tent is flown in, pinned up by actors, Palace portal in, all tent drops in