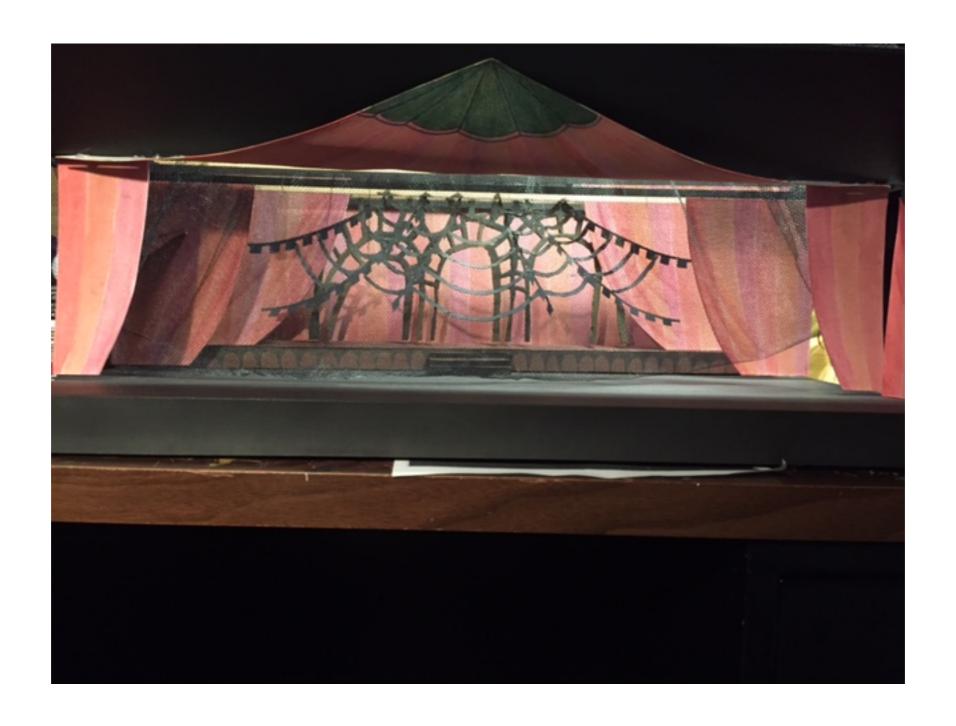

## Pippin

Lincoln High School Theatre, 2017 Directed by Amanda Nelson Designed by Alex Meyer

**STORY BOARD** 

PRESHOW - p.1

Magic to Do, Corner of the Sky

Stairs and platform extension out, all tent drops in

CHARLEMAGNE'S PALACE - p.7 *Welcome Home* 

Leading Player pulls ribbon out of floor, the ribbon rises from behind the platform as the palace portal flies in in front of it, all tent drops in

CHARLEMAGNE'S COURT - p.14