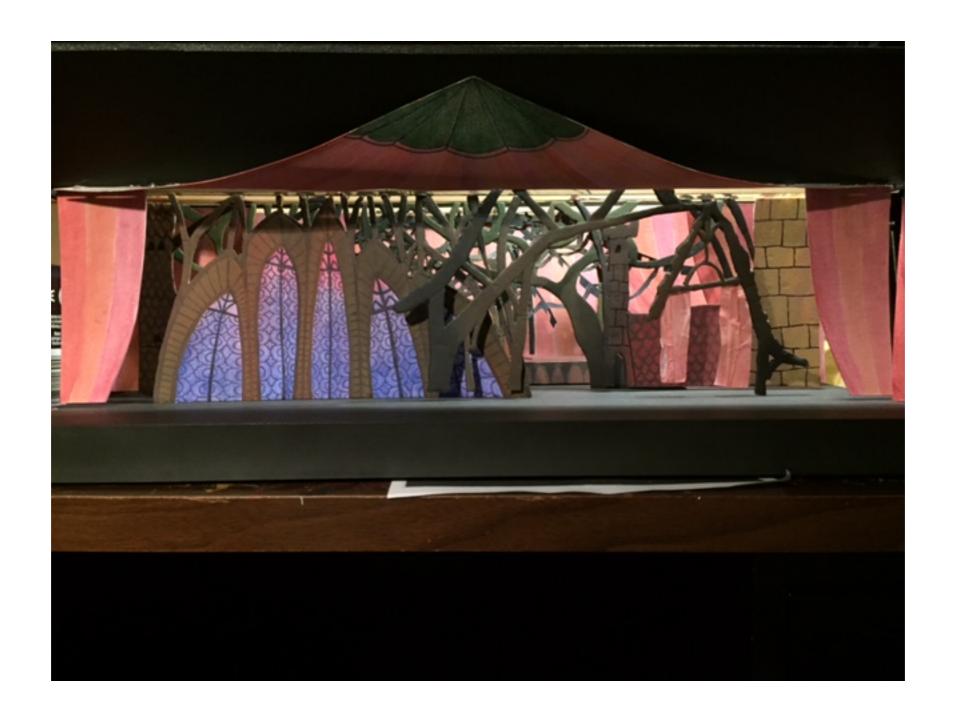

## Pippin

Lincoln High School Theatre, 2017 Directed by Amanda Nelson Designed by Alex Meyer

**STORY BOARD** 

PRESHOW - p.1

Magic to Do, Corner of the Sky

Stairs and platform extension out, all tent drops in

CHARLEMAGNE'S PALACE - p.7 *Welcome Home* 

Leading Player pulls ribbon out of floor, the ribbon rises from behind the platform as the palace portal flies in in front of it, all tent drops in

CHARLEMAGNE'S COURT - p.14

Charles' throne is placed at top of staircase, Ribbon is flown out, Palace portal in, all tent drops in

CHARLEMAGNE'S TENT - p.18 War Is A Science

Staircase is folded in, Tent is flown in, pinned up by actors, Palace portal in, all tent drops in