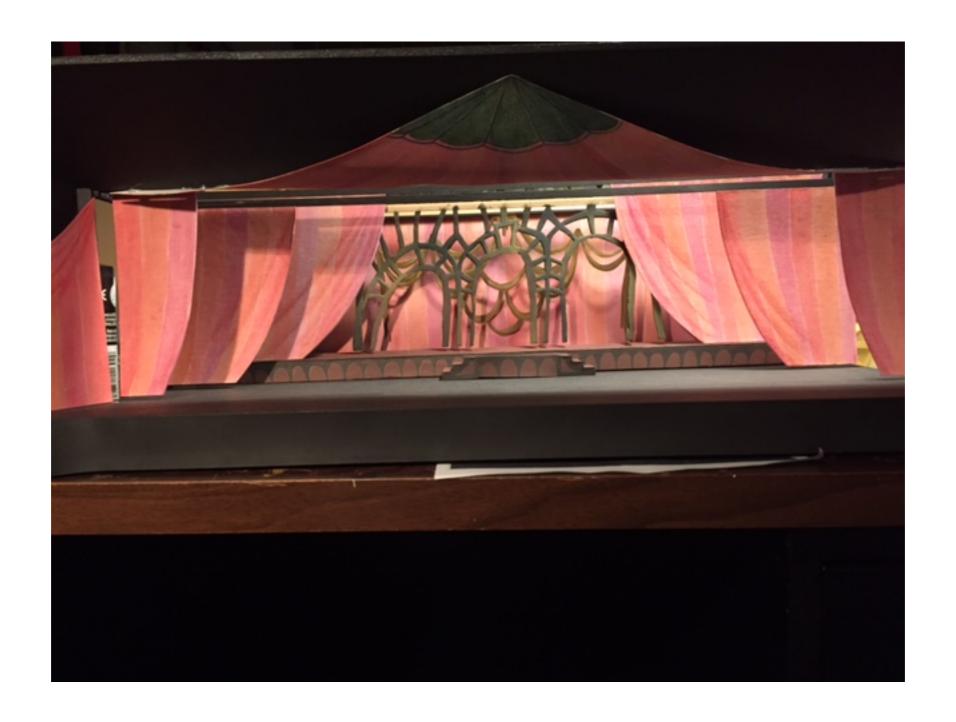

CHARLEMAGNE'S PALACE - p.7 *Welcome Home* 

Leading Player pulls ribbon out of floor, the ribbon rises from behind the platform as the palace portal flies in in front of it, all tent drops in

CHARLEMAGNE'S COURT - p.14

Charles' throne is placed at top of staircase, Ribbon is flown out, Palace portal in, all tent drops in

CHARLEMAGNE'S TENT - p.18 War Is A Science

Staircase is folded in, Tent is flown in, pinned up by actors, Palace portal in, all tent drops in