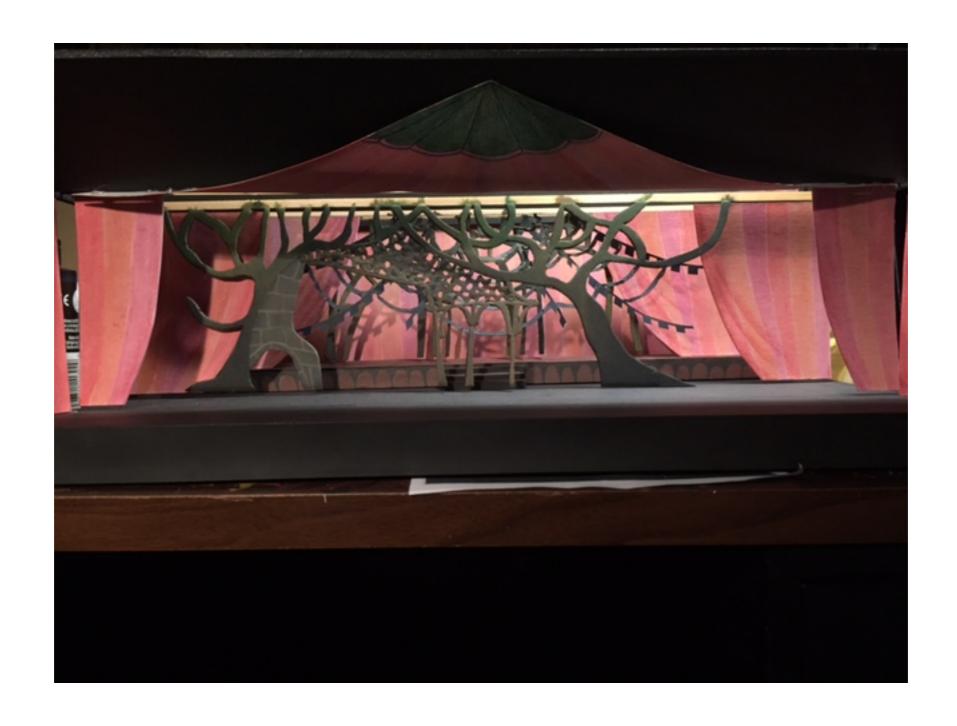

## Pippin

Lincoln High School Theatre, 2017 Directed by Amanda Nelson Designed by Alex Meyer

**STORY BOARD** 

PRESHOW - p.1

Magic to Do, Corner of the Sky

Stairs and platform extension out, all tent drops in

CHARLEMAGNE'S PALACE - p.7 *Welcome Home* 

Leading Player pulls ribbon out of floor, the ribbon rises from behind the platform as the palace portal flies in in front of it, all tent drops in

CHARLEMAGNE'S COURT - p.14

Charles' throne is placed at top of staircase, Ribbon is flown out, Palace portal in, all tent drops in

CHARLEMAGNE'S TENT - p.18 War Is A Science

Staircase is folded in, Tent is flown in, pinned up by actors, Palace portal in, all tent drops in