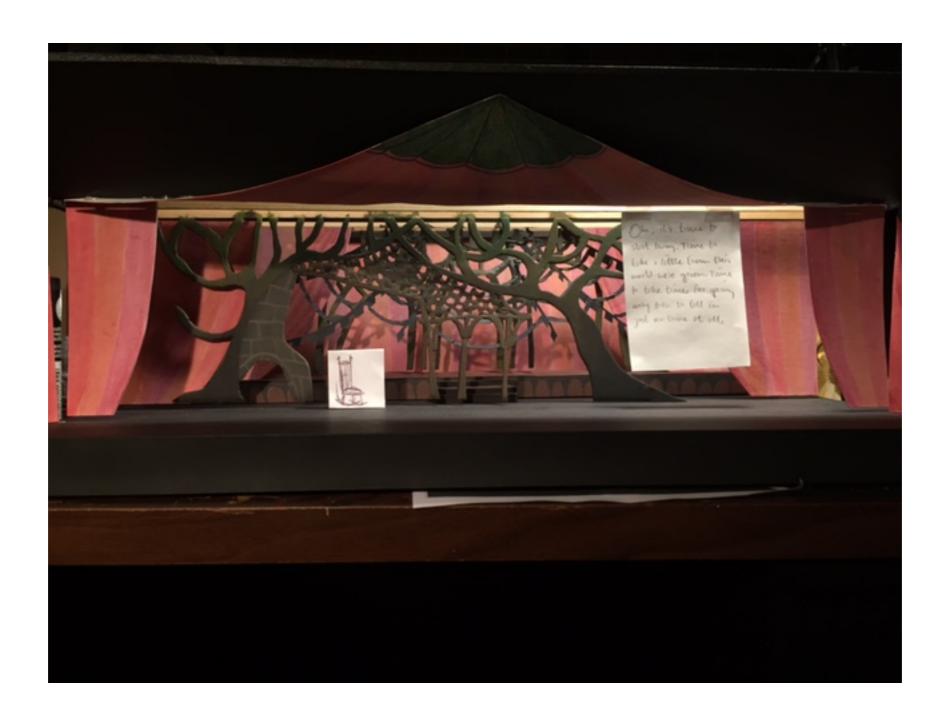

BERTHE'S HOME - p.26 Simple Joys, No Time At All

Tree drop flies in, Berthe's chair is placed, Tent in, Palace portal in, all tent drops in

BERTHE'S HOME - p.31 No Time At All

Song Sheet drops in kabuki-style on cue, Tree drop in, Tent in, Palace portal in, all tent drops in