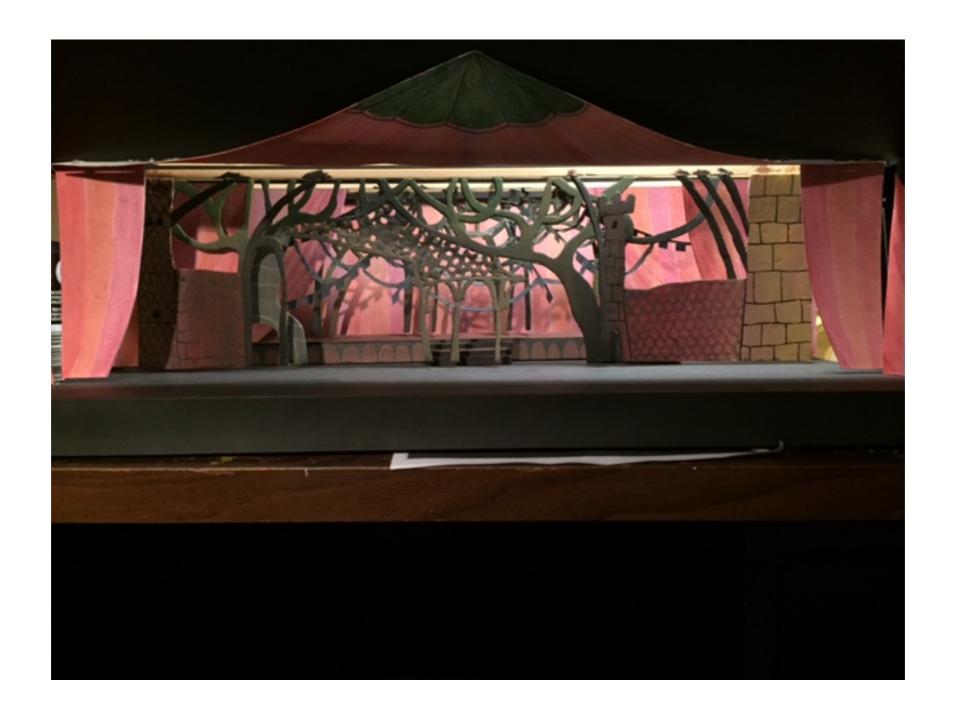

CHARLEMAGNE'S PALACE - p.7 *Welcome Home* 

Leading Player pulls ribbon out of floor, the ribbon rises from behind the platform as the palace portal flies in in front of it, all tent drops in

CHARLEMAGNE'S COURT - p.14

Charles' throne is placed at top of staircase, Ribbon is flown out, Palace portal in, all tent drops in

CHARLEMAGNE'S TENT - p.18 War Is A Science

Staircase is folded in, Tent is flown in, pinned up by actors, Palace portal in, all tent drops in

BERTHE'S HOME - p.26 Simple Joys, No Time At All

Tree drop flies in, Berthe's chair is placed, Tent in, Palace portal in, all tent drops in

BERTHE'S HOME - p.31 No Time At All

Song Sheet drops in kabuki-style on cue, Tree drop in, Tent in, Palace portal in, all tent drops in