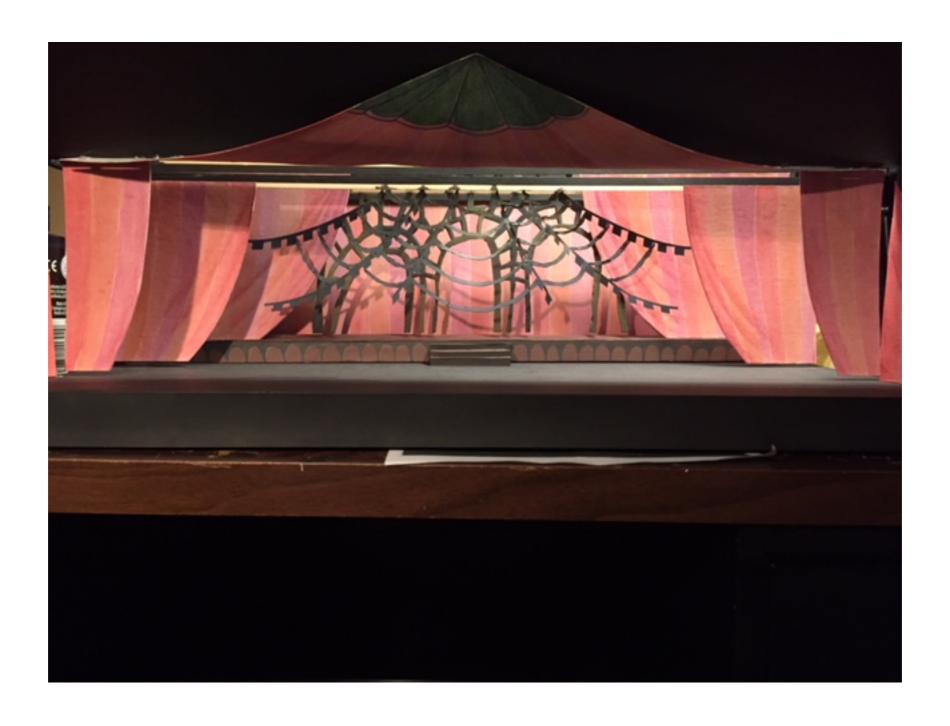

CHARLEMAGNE'S PALACE - p.7 *Welcome Home* 

Leading Player pulls ribbon out of floor, the ribbon rises from behind the platform as the palace portal flies in in front of it, all tent drops in

CHARLEMAGNE'S COURT - p.14

Charles' throne is placed at top of staircase, Ribbon is flown out, Palace portal in, all tent drops in

CHARLEMAGNE'S TENT - p.18 War Is A Science

Staircase is folded in, Tent is flown in, pinned up by actors, Palace portal in, all tent drops in