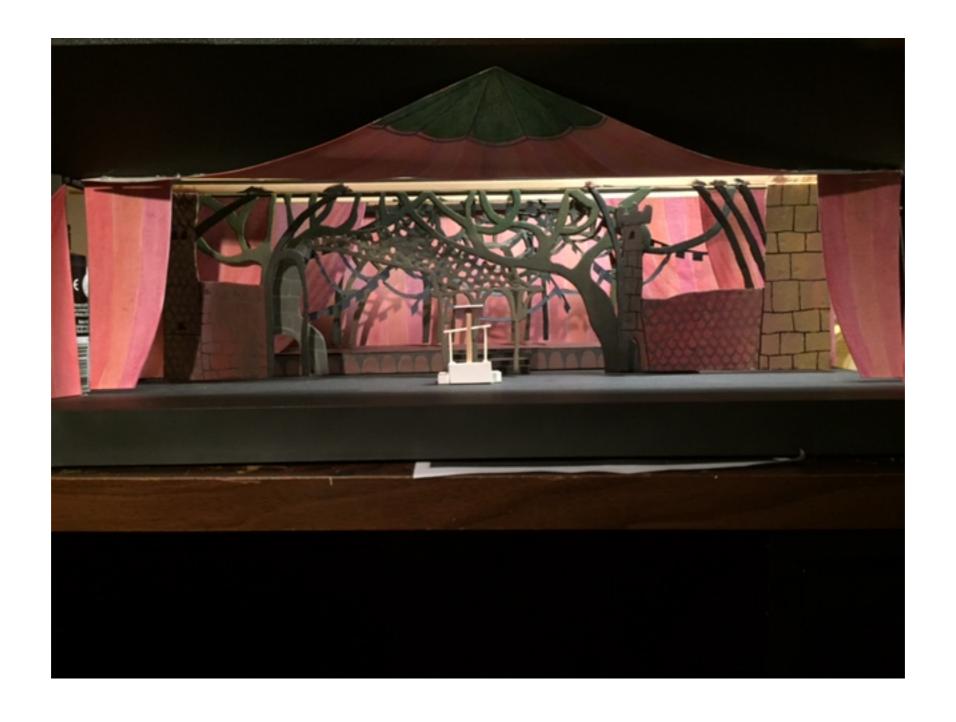

CHARLEMAGNE'S PALACE - p.7 *Welcome Home* 

Leading Player pulls ribbon out of floor, the ribbon rises from behind the platform as the palace portal flies in in front of it, all tent drops in

CHARLEMAGNE'S COURT - p.14

Charles' throne is placed at top of staircase, Ribbon is flown out, Palace portal in, all tent drops in

CHARLEMAGNE'S TENT - p.18 War Is A Science

Staircase is folded in, Tent is flown in, pinned up by actors, Palace portal in, all tent drops in

BERTHE'S HOME - p.26 Simple Joys, No Time At All

Tree drop flies in, Berthe's chair is placed, Tent in, Palace portal in, all tent drops in

BERTHE'S HOME - p.31 No Time At All

Song Sheet drops in kabuki-style on cue, Tree drop in, Tent in, Palace portal in, all tent drops in