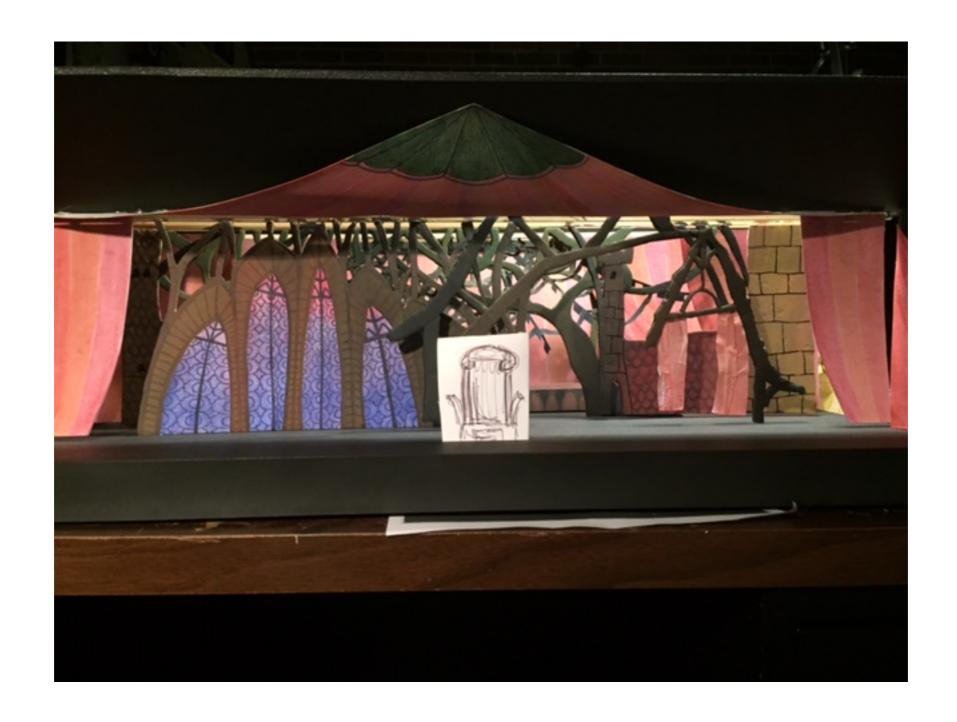

## Pippin

Lincoln High School Theatre, 2017 Directed by Amanda Nelson Designed by Alex Meyer

**STORY BOARD** 

PRESHOW - p.1

Magic to Do, Corner of the Sky

Stairs and platform extension out, all tent drops in

CHARLEMAGNE'S PALACE - p.7 *Welcome Home* 

Leading Player pulls ribbon out of floor, the ribbon rises from behind the platform as the palace portal flies in in front of it, all tent drops in

CHARLEMAGNE'S COURT - p.14

Charles' throne is placed at top of staircase, Ribbon is flown out, Palace portal in, all tent drops in

CHARLEMAGNE'S TENT - p.18 War Is A Science

Staircase is folded in, Tent is flown in, pinned up by actors, Palace portal in, all tent drops in