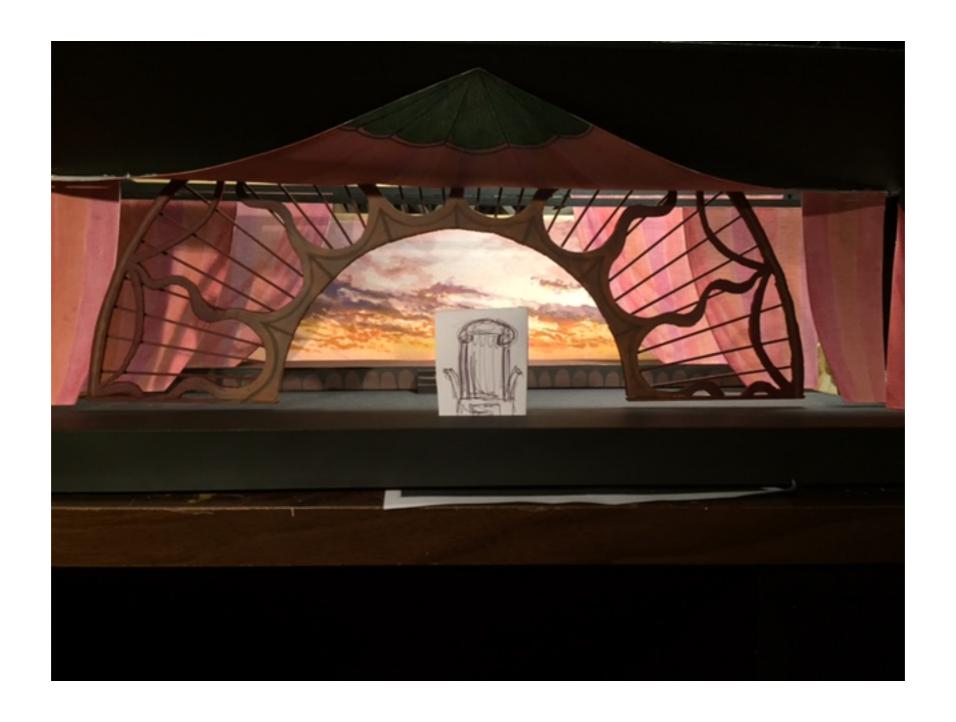

On cue within the song, all of the set pieces fly out in a waterfall fashion, starting upstage, Palace portal out, Tent out, Tree drop out, Cityscape out, Chapel out, Cottage out. Without a beat, the back traveler opens to reveal the brilliant sun drop, and the arch piece flies in, framing the trick fire-box. All tent drops in

FINALE/BARE STAGE - p.82

On cue, trick fire-box is wheeled offstage, arch piece flies out, all tent drops fly out in a waterfall style, starting with the upstage drops, sun drop flies out