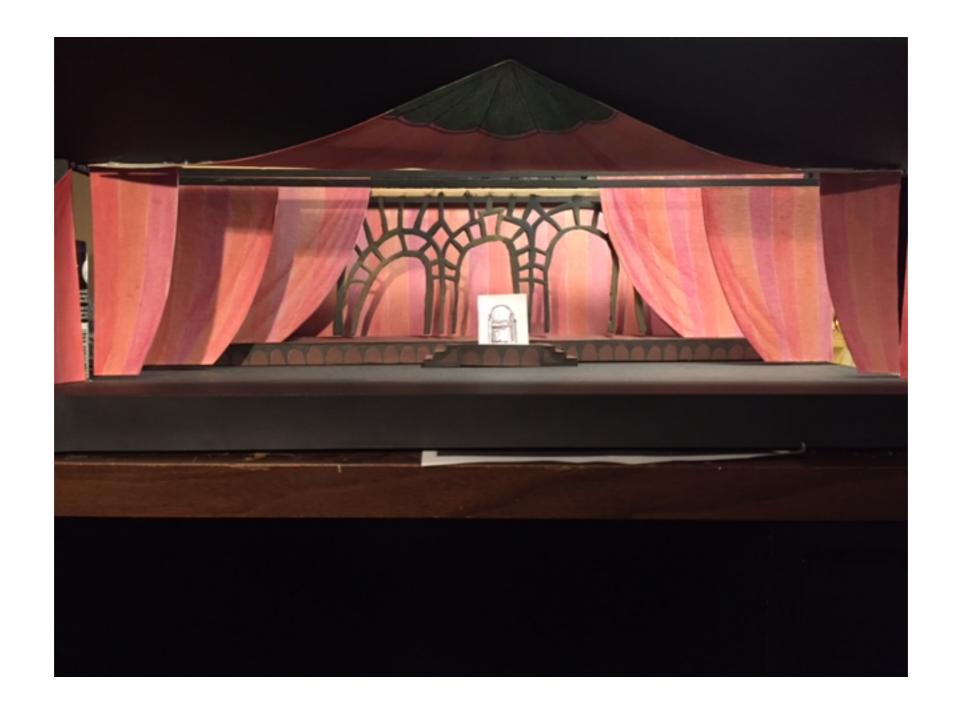

CHARLEMAGNE'S PALACE - p.7 *Welcome Home* 

Leading Player pulls ribbon out of floor, the ribbon rises from behind the platform as the palace portal flies in in front of it, all tent drops in

CHARLEMAGNE'S COURT - p.14

Charles' throne is placed at top of staircase, Ribbon is flown out, Palace portal in, all tent drops in

CHARLEMAGNE'S TENT - p.18 War Is A Science

Staircase is folded in, Tent is flown in, pinned up by actors, Palace portal in, all tent drops in